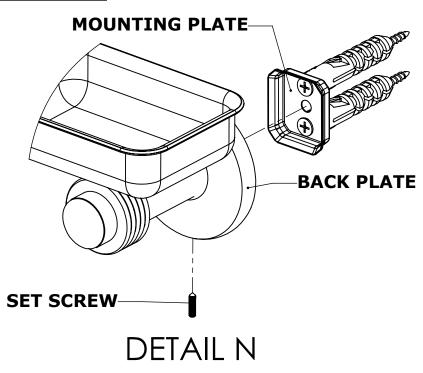

## **INSTALLATION INSTRUCTIONS**

**Step 2:** Attach Bracket to Mounting Plate.

Place bracket on mounting plate and secure by tightening set screw as shown below.