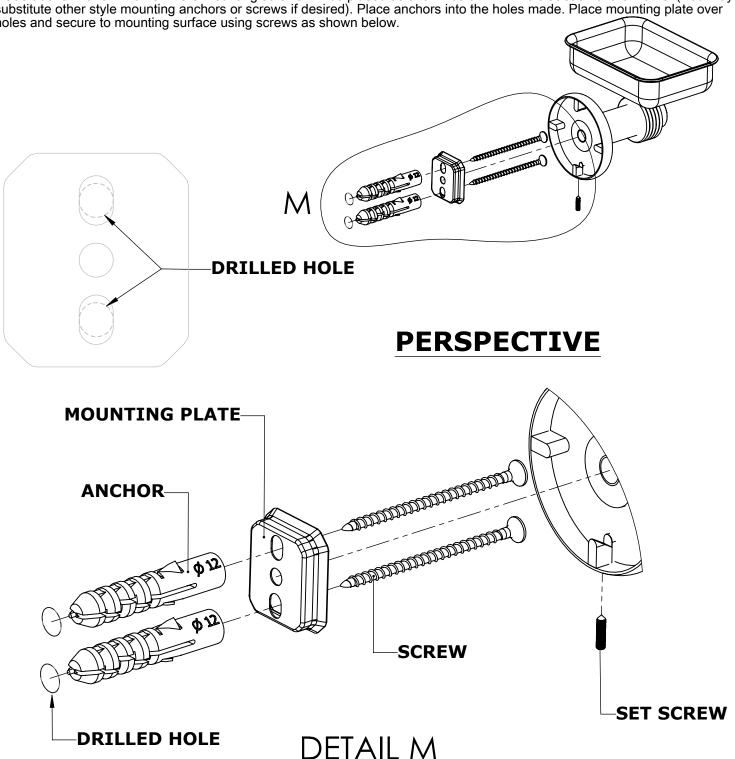

## Step 1: Drill holes in Wall for screw anchors and attach Mounting Plate to Wall

Determine your desired location for installation and make a mark for the location of the mounting plate. Remove mounting plate from backplate by loosening set screw in backplate as pictured below. Place center hole of mounting plate over mark made above. Make 2 marks where mounting screws will be placed as shown below. Drill hole at each of the marks. (You may substitute other style mounting anchors or screws if desired). Place anchors into the holes made. Place mounting plate over holes and secure to mounting surface using screws as shown below.