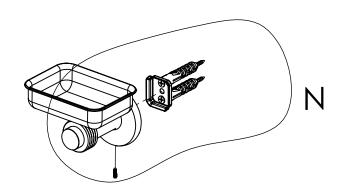

## **INSTALLATION INSTRUCTIONS**

**Step 2:** Attach Bracket to Mounting Plate.

Place bracket on mounting plate and secure by tightening set screw as shown below.